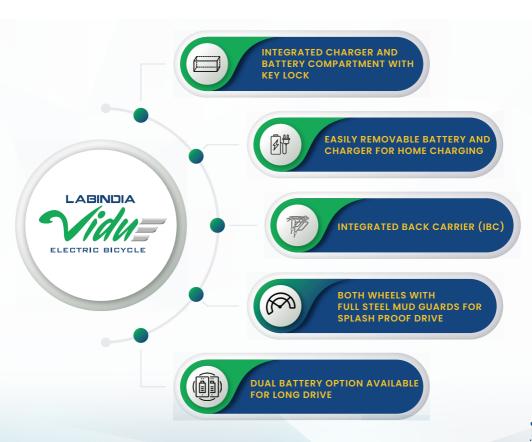

## **ELECTRIC BICYCLE SPECIFICATIONS**

• Drive Range - 25 to 30 km/charge

• **Speed -** < 25 km/hr (Locked)

Hub Motor - BLDC motor, 36V, 250 Watts, 42NM

• Front Fork - Front fork with Lockout Shock absorber

Wheels & Tyre - Spoke, Double wall Aluminum Alloy rims with 26"x 2.10" Nylon re-enforced tyre

**Frame & Kerb Weight -** High Tensile Steel Frame with 25 -27 Kg

• Drive Train Gear - single speed

• Brakes - Dual Disc Brakes with Auto-Cutoff

#### **Start & Speed Control -**

Key Switch Start with Twist Throttle

**Display -** LCD Indicator with Speedometer & Odometer with Battery Charge indication

**Control Switches -** Head Light, Horn with 3 Level Speed control

Paddle Sensor - 12 Magnets Paddle assist

**Battery Type -** Lithium Ion NMC Battery with BMS, 36VDC, 7.8Ah

### Tail Lamp / Back Light -

Red LED dual function lamp with Brake light

**Saddle/Seat -** Air strip design waterproof ventilated memory foam with shock absorber

**DC Charger -** Input: 230Vac 50Hz, Output: 42V, 3Amps (3 Hours Charging Time)