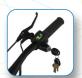

#### **Start & Speed Control -**

Key Switch Start with Twist Throttle

**Display -** LCD Indicator with Speedometer & Odometer with Battery Charge indication

**Control Switches -** Head Light, Horn with 3 Level Speed control

Paddle Sensor - 12 Magnets Paddle assist

**Battery Type -** Lithium Ion NMC Battery with BMS, 36VDC, 7.8Ah