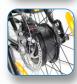

Wheels & Tyre - Spoke, Double wall Aluminum Alloy rims with 26"x 2.10" Nylon re-enforced tyre

**Frame & Kerb Weight -** High Tensile Steel Frame with 25 -27 Kg

• Drive Train Gear - single speed

• Brakes - Dual Disc Brakes with Auto-Cutoff