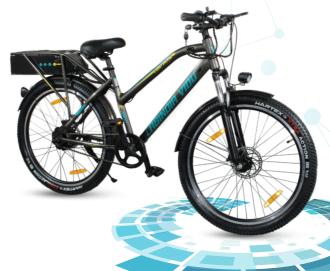

## **ELECTRIC BICYCLE SPECIFICATIONS**

• Drive Range - 25 to 30 km/charge

• **Speed -** < 25 km/hr (Locked)

Hub Motor - BLDC motor, 36V, 250 Watts, 42NM

• Front Fork - Front fork with Lockout Shock absorber

Wheels & Tyre - Spoke, Double wall Aluminum Alloy rims with 26"x 2.10" Nylon re-enforced tyre

**Frame & Kerb Weight -** High Tensile Steel Frame with 25 -27 Kg

• Drive Train Gear - single speed

• Brakes - Dual Disc Brakes with Auto-Cutoff