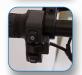

Paddle Sensor - 12 Magnets Paddle assist

**Battery Type -** Lithium Ion NMC Battery with BMS, 36VDC, 7.8Ah