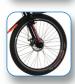

## **ELECTRIC BICYCLE SPECIFICATIONS**

• Drive Range - 25 to 30 km/charge

• **Speed -** < 25 km/hr (Locked)

Hub Motor - BLDC motor, 36V, 250 Watts, 42NM

• Front Fork - Front fork with Lockout Shock absorber

Wheels & Tyre - Spoke, Double wall Aluminum Alloy rims with 26"x 2.10" Nylon re-enforced tyre

**Frame & Kerb Weight -** High Tensile Steel Frame with 25 -27 Kg

• Drive Train Gear - single speed

• Brakes - Dual Disc Brakes with Auto-Cutoff