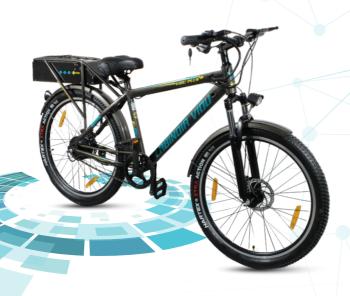

## **ELECTRIC BICYCLE SPECIFICATIONS**

• Drive Range - 25 to 30 km/charge

• **Speed -** < 25 km/hr (Locked)

Hub Motor - BLDC motor, 36V, 250 Watts, 42NM

• Front Fork - Front fork with Lockout Shock absorber

Wheels & Tyre - Spoke, Double wall Aluminum Alloy rims with 26"x 2.10" Nylon re-enforced tyre

**Frame & Kerb Weight -** High Tensile Steel Frame with 25 -27 Kg

• Drive Train Gear - single speed

• Brakes - Dual Disc Brakes with Auto-Cutoff