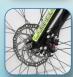

Wheels & Tyre - Spoke, Double wall Aluminum Alloy rims with 26"x 2.10" Nylon re-enforced tyre

**Frame & Kerb Weight -** High Tensile Steel Frame with 25 -27 Kg

• Drive Train Gear - single speed

• Brakes - Dual Disc Brakes with Auto-Cutoff